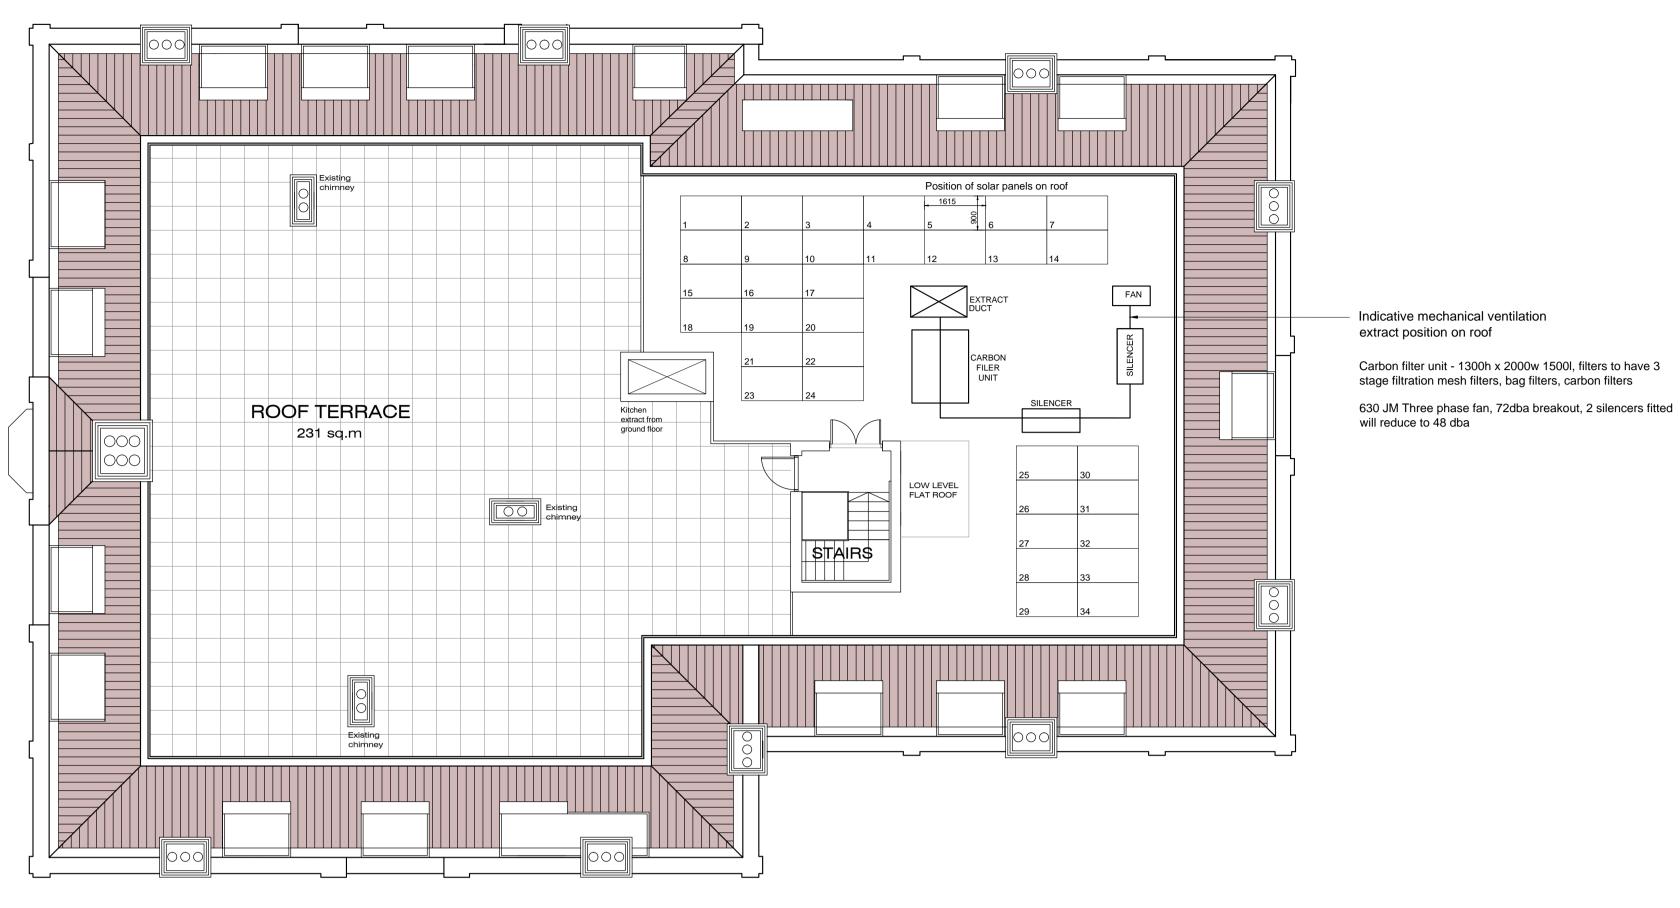

PROPOSED ROOF PLAN Scale 1:100

PROPOSED THIRD FLOOR PLAN Scale 1:100

FLAT 1:88.4 SQ.M + 1 PARKING SPACE FLAT 2:87.7 SQ.M + 1 PARKING SPACE FLAT 3: 79.2 SQ.M + 1 PARKING SPACE FLAT 4: 73.4 SQ.M + 1 PARKING SPACE FLAT 5: 78.2 SQ.M + 1 PARKING SPACE FLAT 6: 110 SQ.M + 1 PARKING SPACE FLAT 7: 108 SQ.M + 1 PARKING SPACE FLAT 8:88.7 SQ.M + 1 PARKING SPACE FLAT 9: 79.1 SQ.M + 1 PARKING SPACE FLAT 10: 73 SQ.M + 1 PARKING SPACE FLAT 11: 78.2 SQ.M + 1 PARKING SPACE FLAT 12: 110 SQ.M + 1 PARKING SPACE FLAT 13: 77 SQ.M + 1 PARKING SPACE FLAT 14: 79 SQ.M + 1 PARKING SPACE FLAT 15: 79 SQ.M + 1 PARKING SPACE FLAT 16:69 SQ.M + 1 PARKING SPACE FLAT 17:50 SQ.M + 1 PARKING SPACE FLAT 18: 57 SQ.M + 1 PARKING SPACE 231 SQ.M COMMUNAL ROOF TERRACE