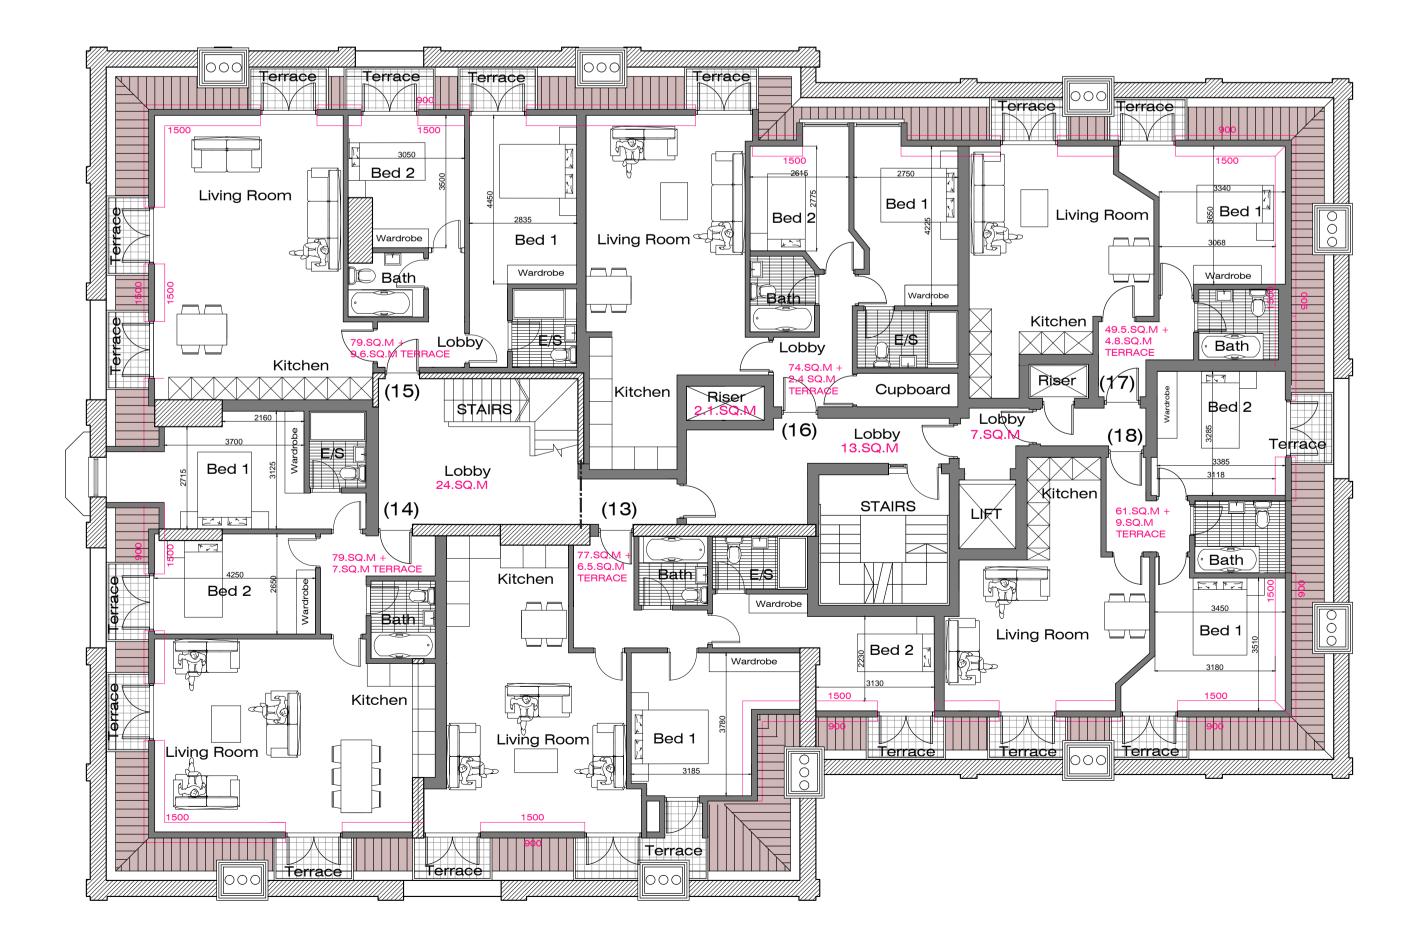

PROPOSED ROOF PLAN Scale 1:100

PROPOSED THIRD FLOOR PLAN Scale 1:100

FLAT 1:88.4 SQ.M + 1 PARKING SPACE FLAT 2:87.7 SQ.M + 1 PARKING SPACE FLAT 3: 79.2 SQ.M + 1 PARKING SPACE FLAT 4: 73.4 SQ.M + 1 PARKING SPACE FLAT 5: 78.2 SQ.M + 1 PARKING SPACE FLAT 6: 110 SQ.M + 1 PARKING SPACE FLAT 7: 108 SQ.M + 1 PARKING SPACE FLAT 8:88.7 SQ.M + 1 PARKING SPACE FLAT 9: 79.1 SQ.M + 1 PARKING SPACE FLAT 10: 73 SQ.M + 1 PARKING SPACE FLAT 11: 78.2 SQ.M + 1 PARKING SPACE FLAT 12: 110 SQ.M + 1 PARKING SPACE FLAT 13: 77 SQ.M + 1 PARKING SPACE FLAT 14: 79 SQ.M + 1 PARKING SPACE FLAT 15: 79 SQ.M + 1 PARKING SPACE FLAT 16:69 SQ.M + 1 PARKING SPACE FLAT 17:50 SQ.M + 1 PARKING SPACE FLAT 18: 57 SQ.M + 1 PARKING SPACE 231 SQ.M COMMUNAL ROOF TERRACE